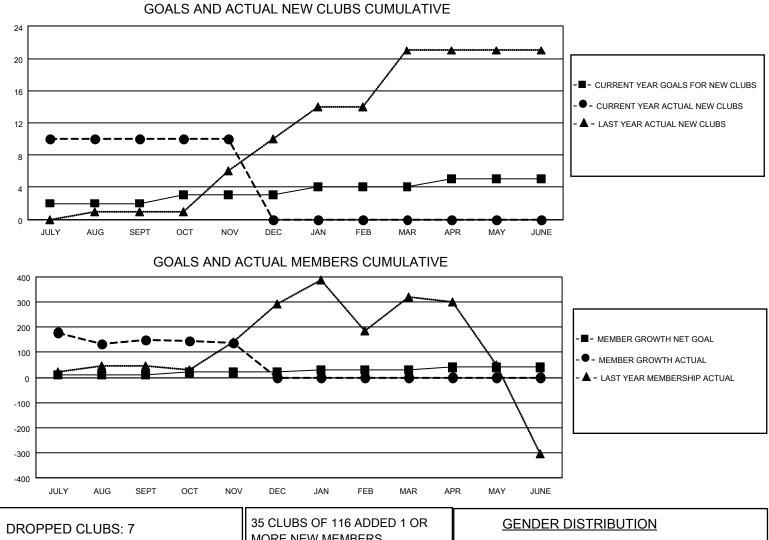

## LOCATION INDIA

District 321B1

Results as of: 11/30/2021

| Clubs                 |               |           |               | Members               |                         |                         |                                                    |
|-----------------------|---------------|-----------|---------------|-----------------------|-------------------------|-------------------------|----------------------------------------------------|
| RESULTS FOR 2021-2022 |               |           |               | RESULTS FOR 2021-2022 |                         |                         |                                                    |
| QUARTER               | NEW CLUB GOAL | NEW CLUBS | DROPPED CLUBS | QUARTER ME            | MBER GROWTH NET<br>GOAL | MEMBER GROWTH<br>ACTUAL | DROPPED<br>MEMBERS ACTUAL<br>(including transfers) |
| JULY/AUG/SEPT         | 2             | 10        | 6             | JULY/AUG/SEPT         | 10                      | 305                     | 119                                                |
| OCT/NOV/DEC           | 1             | 0         | 1             | OCT/NOV/DEC           | 10                      | 13                      | 22                                                 |
| JAN/FEB/MAR           | 1             | 0         | 0             | JAN/FEB/MAR           | 10                      | 0                       | 0                                                  |
| APR/MAY/JUNE          | 1             | 0         | 0             | APR/MAY/JUNE          | 10                      | 0                       | 0                                                  |

| DROPPED CLUBS: 7 |     | 35 CLUBS OF 116 ADDED 1 OR<br>MORE NEW MEMBERS | GENDER DISTRIBUTION       |                |  |
|------------------|-----|------------------------------------------------|---------------------------|----------------|--|
|                  |     |                                                | MALE                      | 1,708 (55.22%) |  |
|                  |     |                                                | FEMALE                    | 1,385 (44.78%) |  |
| DROPPED MEMBERS  |     |                                                | NON BINARY                | 0 (0.00%)      |  |
|                  |     |                                                | PREFER NOT TO ANSWER      | 0 (0.00%)      |  |
| DECEASED         | 4   |                                                |                           |                |  |
| CLUB CANCELLED   | 67  | CLICK HERE FOR CUMULATIVE                      | TOTAL FAMILY UNIT MEMBERS | 2,199          |  |
| OTHER            | 70  | MEMBERSHIP DATA                                |                           |                |  |
| TOTAL            | 141 |                                                | FAMILY MEMBERS PAYING HAI | LF DUES 1,262  |  |
|                  |     |                                                |                           |                |  |
|                  |     |                                                |                           |                |  |